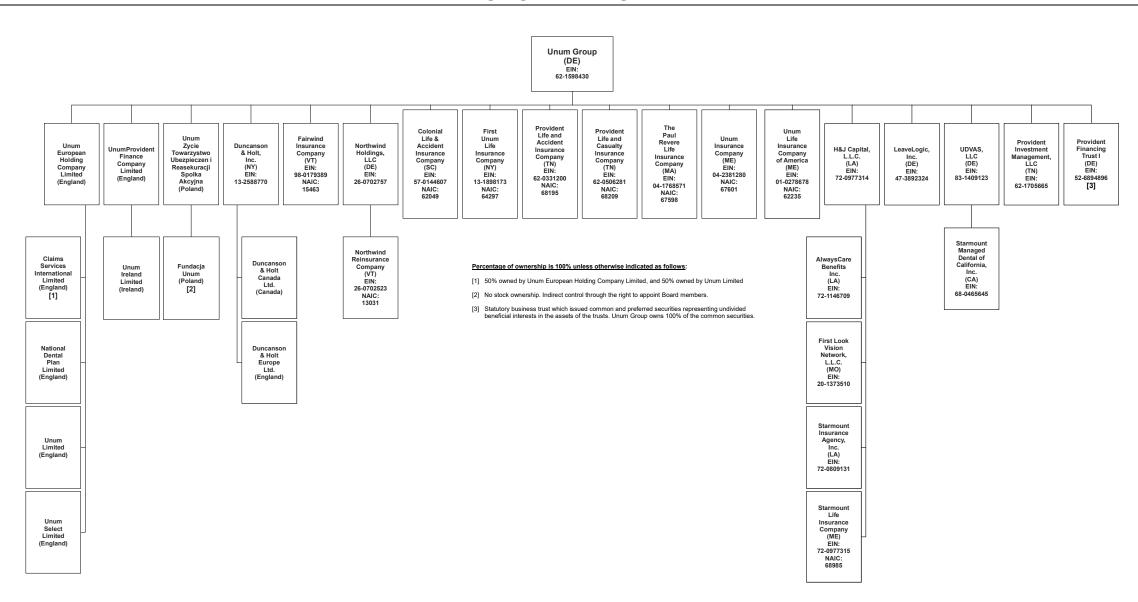

|        | e Status Counts:                              |          |            |             |                  | _                              |              |              |              |

L - Licensed or Chartered - Licensed Insurance carrier or domiciled RRG.

E - Eligible - Reporting entities eligible or approved to write surplus lines in the state......

N - None of the above - Not allowed to write business in the state...... R - Registered - Non-domiciled RRGs......Q - Qualified - Qualified or accredited reinsurer.

## SCHEDULE Y - INFORMATION CONCERNING ACTIVITIES OF INSURER MEMBERS OF A HOLDING COMPANY GROUP PART 1 - ORGANIZATIONAL CHART



## **SCHEDULE Y**

# PART 1A - DETAIL OF INSURANCE HOLDING COMPANY SYSTEM

| 1     | 2           | 3       | 4          | 5       | 6          | 7                  | 8